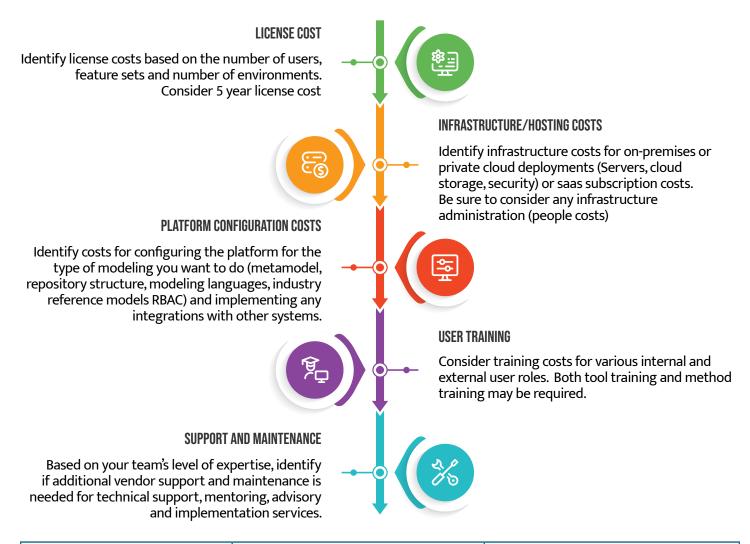

## **Architecture Platform**Costing Worksheet

Implementing an Architecture platform is more than acquiring software. Value to your organization comes from using the platform for a specific business purpose. This costing guide provides an outline of the activities needed to realize value from your architecture platform investment and a worksheet for comparing the costs of different platform alternatives.